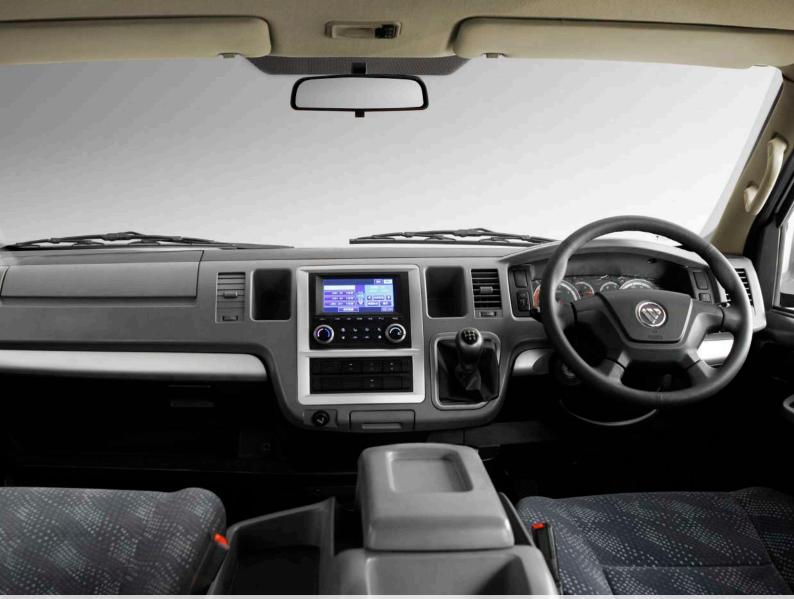

## **COMFORT FEATURES**

Independent air outlet for each row

Rear A/C and integrated air outlet

Reclining high quality seats with individual seat belts

Central control door lock & power window with one-touch control