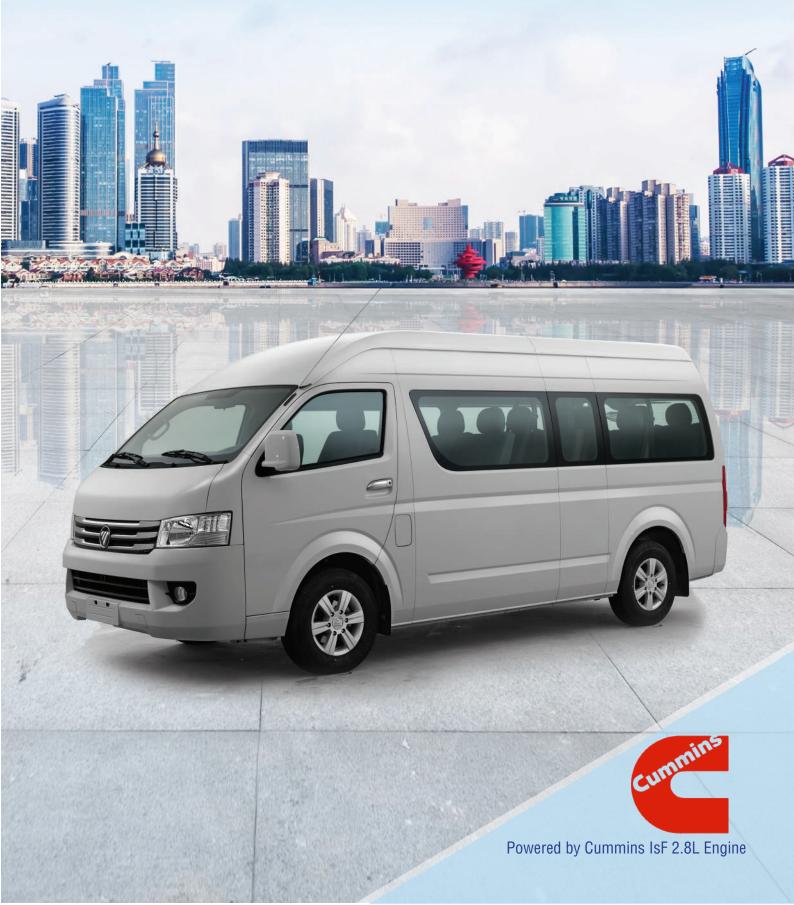

## **BEYOND BIG**

Inherited from legacy and devoted to innovation, VIEW S manifests an air of elegance in every designing detail. The pursuit of perfection in space, performance, safety and workmanship never ends.

## **ENGINE WORLD CLASS**

ISF 2.8 - Strong power core from Cummins 96KW - Strong power; One of highest powerper-liter light duty diesel engines in the world; The engine has a torque output of 280N.M which is 22.5%-60% higher than those of similar products.